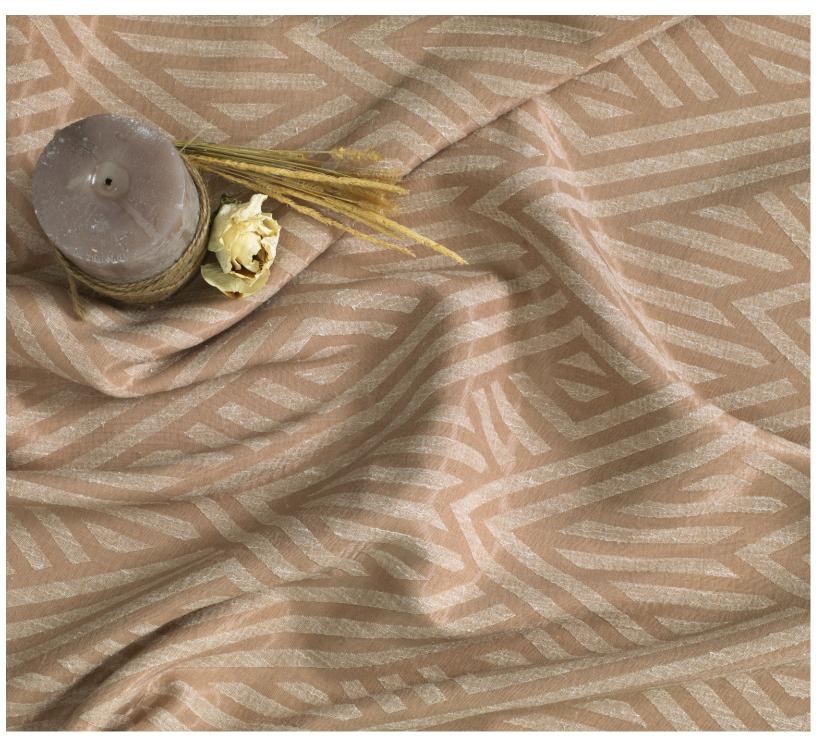

# LOUNGE

**CAT NO. 497** 

Shun the overdone norms of sheer curtains by giving your windows some pharaonic patterns.

Lounge fabrics for drapery & roman blinds sheen their elegance like tides moving across an ocean.

Tranquil hues of champagne, sea, silver, and snow are presented in styles reminiscent of mazes, triangles, and blooming tulips. This collection completes decors with a grand touch.

**COMPOSITION:** 90% Polyester & 10% Cotton