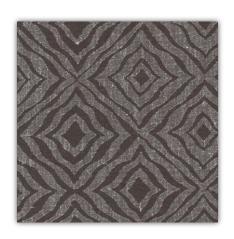

er curtains by giving your windows some pharaonic patterns.

Lounge fabrics for drapery & roman blinds sheen their elegance like tides moving across an ocean.

Tranquil hues of champagne, sea, silver, and snow are presented in styles reminiscent of mazes, triangles, and blooming tulips. This collection completes decors with a grand touch.



**COMPOSITION:** 90% Polyester & 10% Cotton

**WIDTH: 280CM** 

WEIGHT: 205GSM

**VERTICAL DESIGN REPEAT: 32CM** 

**HORIZONTAL DESIGN REPEAT: 17CM** 

WASHING INSTRUCTIONS: (Dry Clean Only) ☆ ※ ※ ◎

\*Fabric With Lead Band

\*Colour shades may tend to vary between different dye-lots & production batches

\*Due to variations in computer screens, images presented are not 100% similar to actual fabrics

497 - 01

### AVAILABLE COLOURS ———





497 - 29



497 - 32





**COMPOSITION:** 90% Polyester & 10% Cotton

**WIDTH: 280CM** 

WEIGHT: 205GSM

**VERTICAL DESIGN REPEAT: 32CM** 

HORIZONTAL DESIGN REPEAT: 16CM

WASHING INSTRUCTIONS: (Dry Clean Only) ☆☆◎

\*Fabric With Lead Band

\*Colour shades may tend to vary between different dye-lots & production batches

\*Due to variations in computer screens, images presented are not 100% similar to actual fabrics

497 - 02

#### AVAILABLE COLOURS -



497 - 06



497 - 15



497 - 19



497 - 21



497 - 30



497 - 33





**COMPOSITION:** 90% Polyester & 10% Cotton

**WIDTH: 280CM** 

WEIGHT: 205GSM

**VERTICAL DESIGN REPEAT: 32CM** 

**HORIZONTAL DESIGN REPEAT: 40CM** 

WASHING INSTRUCTIONS: (Dry Clean Only) ☆ ※ ※ ◎

\*Fabric With Lead Band

\*Colour shades may tend to vary between different