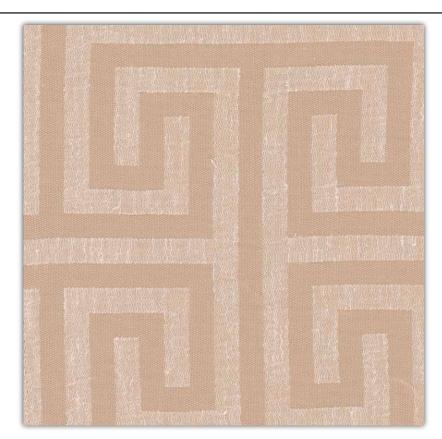

#### AVAILABLE COLOURS -

497 - 06

497 - 15

497 - 19

497 - 21

497 - 30

497 - 33

**COMPOSITION:** 90% Polyester & 10% Cotton

**WIDTH: 280CM** 

WEIGHT: 205GSM

**VERTICAL DESIGN REPEAT: 32CM** 

**HORIZONTAL DESIGN REPEAT: 40CM** 

WASHING INSTRUCTIONS: (Dry Clean Only) ☆ ※ ※ ◎

\*Fabric With Lead Band

\*Colour shades may tend to vary between different dye-lots & production batches

\*Due to variations in computer screens, images presented are not 100% similar to actual fabrics

497 - 03