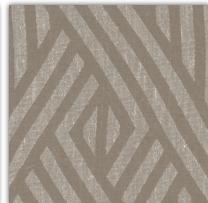

\*Due to variations in computer screens, images presented are not 100% similar to actual fabrics

497 - 03

#### AVAILABLE COLOURS ——

497 - 27

497 - 34

**COMPOSITION:** 90% Polyester & 10% Cotton

**WIDTH: 280CM** 

**WEIGHT: 205GSM** 

**VERTICAL DESIGN REPEAT: 32CM** 

**HORIZONTAL DESIGN REPEAT: 14CM** 