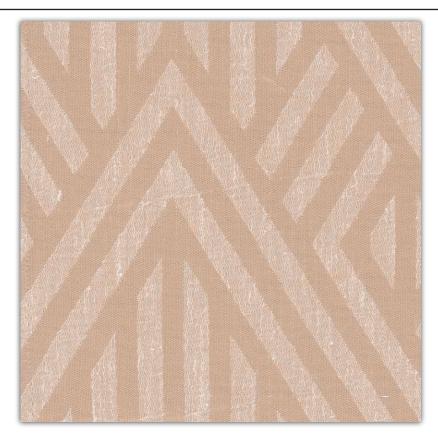

giving your windows some pharaonic patterns.

Lounge fabrics for drapery & roman blinds sheen their elegance like tides moving across an ocean.

Tranquil hues of champagne, sea, silver, and snow are presented in styles reminiscent of mazes, triangles, and blooming tulips. This collection completes decors with a grand touch.



**COMPOSITION:** 90% Polyester & 10% Cotton

**WIDTH: 280CM** 

WEIGHT: 205GSM

**VERTICAL DESIGN REPEAT: 32CM** 

**HORIZONTAL DESIGN REPEAT: 17CM** 

WASHING INSTRUCTIONS: (Dry Clean Only) ☆ ※ ※ ◎

\*Fabric With Lead Band

\*Colour shades may tend to vary between different dye-lots & production batches

\*Due to variations in computer screens, images presented are not 100% similar to actual fabrics

497 - 01

### AVAILABLE COLOURS ———





497 - 29



497 - 32





**COMPOSITION:** 90% Polyester & 10% Cotton

**WIDTH: 280CM** 

WEIGHT: 205GSM

**VERTICAL DESIGN REPEAT: 32CM** 

HORIZONTAL DESIGN REPEAT: 16CM

WASHING INSTRUCTIONS: (Dry Clean Only) ☆☆◎

\*Fabric With Lead Band

\*Colour shades may tend to vary between different dye-lots & production batches

\*Due to variations in computer screens, images presented are not 100% similar to actual fabrics

497 - 02

#### AVAILABLE COLOURS -



497 - 06



497 - 15



497 - 19



497 - 21



497 - 30



497 - 33





**COMPOSITION:** 90% Polyester & 10% Cotton

**WIDTH: 280CM** 

WEIGHT: 205GSM

**VERTICAL DESIGN REPEAT: 32CM** 

**HORIZONTAL DESIGN REPEAT: 40CM** 

WASHING INSTRUCTIONS: (Dry Clean Only) ☆ ※ ※ ◎

\*Fabric With Lead Band

\*Colour shades may tend to vary between different dye-lots & pro