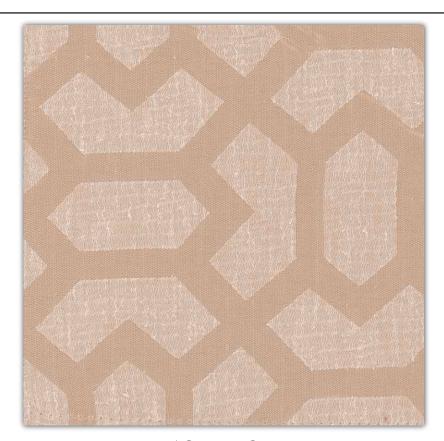

# LOUNGE

**CAT NO. 497** 

Shun the overdone norms of sheer curtains by giving your windows some pharaonic patterns.

Lounge fabrics for drapery & roman blinds sheen their elegance like tides moving across an ocean.

Tranquil hues of champagne, sea, silver, and snow are presented in styles reminiscent of mazes, triangles, and blooming tulips. This collection completes decors with a grand touch.

**COMPOSITION:** 90% Polyester & 10% Cotton

**WIDTH: 280CM** 

WEIGHT: 205GSM

**VERTICAL DESIGN REPEAT: 32CM** 

**HORIZONTAL DESIGN REPEAT: 17CM** 

WASHING INSTRUCTIONS: (Dry Clean Only) ☆ ※ ※ ◎

\*Fabric With Lead Band

\*Colour shades may tend to vary between different dye-lots & production batches

\*Due to variations in computer screens, images presented are not 100% similar to actual fabrics

497 - 01