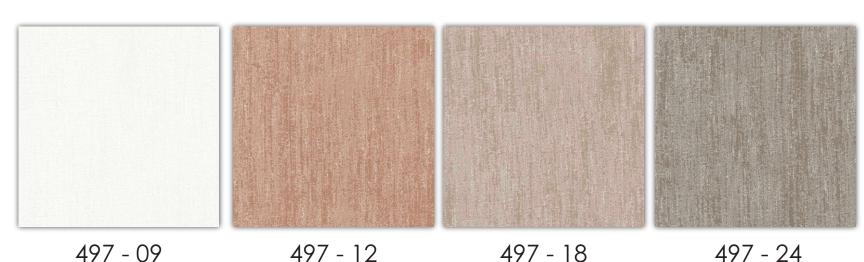

#### AVAILABLE COLOURS ——

497 - 27

497 - 34

**COMPOSITION:** 90% Polyester & 10% Cotton

**WIDTH: 280CM** 

**WEIGHT: 205GSM** 

**VERTICAL DESIGN REPEAT: 32CM** 

**HORIZONTAL DESIGN REPEAT: 14CM** 