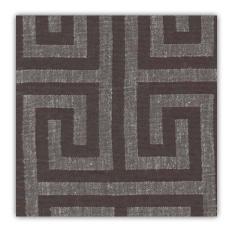

\*Due to variations in computer screens, images presented are not 100% similar to actual fabrics

497 - 03

#### AVAILABLE COLOURS ——

497 - 27

497 - 34

**COMPOSITION:** 90% Polyester & 10% Cotton

**WIDTH: 280CM** 

**WEIGHT: 205GSM** 

**VERTICAL DESIGN REPEAT: 32CM** 

**HORIZONTAL DESIGN REPEAT: 14CM** 