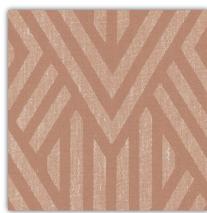

\*Due to variations in computer screens, images presented are not 100% similar to actual fabrics

497 - 01

### AVAILABLE COLOURS ———

497 - 29

497 - 32

**COMPOSITION:** 90% Polyester & 10% Cotton

**WIDTH: 280CM** 

WEIGHT: 205GSM

**VERTICAL DESIGN REPEAT: 32CM** 

HORIZONTAL DESIGN REPEAT: 16CM