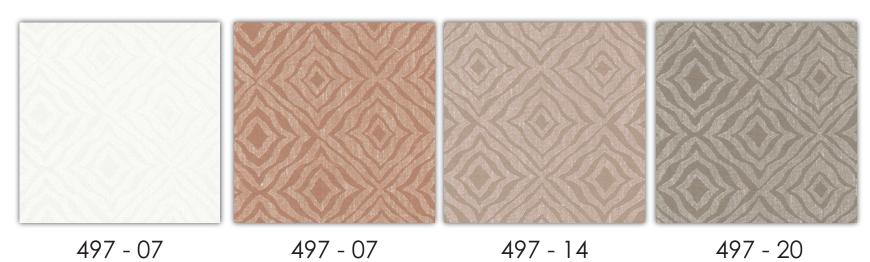

### AVAILABLE COLOURS ———

497 - 29

497 - 32

**COMPOSITION:** 90% Polyester & 10% Cotton

**WIDTH: 280CM** 

WEIGHT: 205GSM

**VERTICAL DESIGN REPEAT: 32CM** 

HORIZONTAL DESIGN REPEAT: 16CM