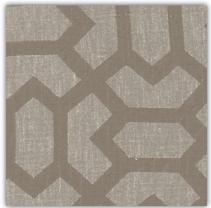

\*Due to variations in computer screens, images presented are not 100% similar to actual fabrics

497 - 03

#### AVAILABLE COLOURS ——

497 - 27

497 - 34

**COMPOSITION:** 90% Polyester & 10% Cotton

**WIDTH: 280CM** 

**WEIGHT: 205GSM** 

**VERTICAL DESIGN REPEAT: 32CM** 

**HORIZONTAL DESIGN REPEAT: 14CM** 

WASHING INSTRUCTIONS: (Dry Clean Only) ☆ ※ ※ ®

\*Fabric With Lead Band

\*Colour shades may tend to vary between different dye-lots & production batches

\*Due to variations in computer screens, images presented are not 100% similar to actual fabrics