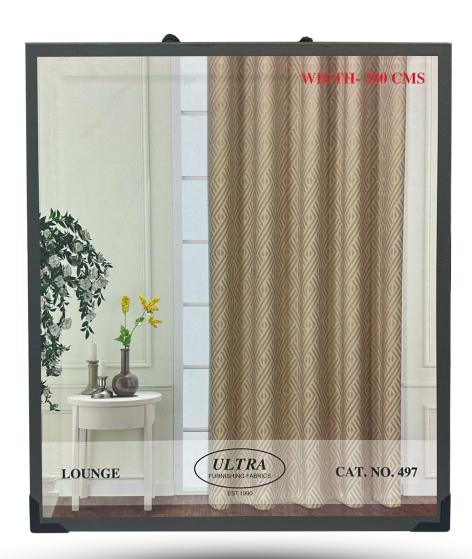

# LOUNGE

**CAT NO. 497** 

Shun the overdone norms of sheer curtains by giving your windows some pharaonic patterns.

Lounge fabrics for drapery & roman blinds sheen their elegance like tides moving across an ocean.

Tranquil hues of champagne, sea, silver, and snow are presented in styles reminiscent of mazes, triangles, and blooming tulips. This collection completes decors with a grand touch.

**COMPOSITION:** 90% Polyester & 10% Cotton

**WIDTH: 280CM** 

WEIGHT: 205GSM

**VERTICAL DESIGN REPEAT: 32CM** 

**HORIZONTAL DESIGN REPEAT: 17CM** 

WASHING INSTRUCTIONS: (Dry Clean Only) ☆ ※ ※ ◎

\*Fabric With Lead Band

\*Colour shades may tend to vary between different dye-lots & production batches