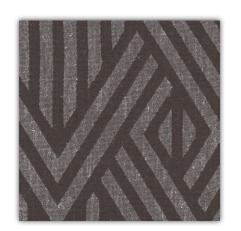

\*Due to variations in computer screens, images presented are not 100% similar to actual fabrics

497 - 01

### AVAILABLE COLOURS ———

497 - 29

497 - 32

**COMPOSITION:** 90% Polyester & 10% Cotton

**WIDTH: 280CM** 

WEIGHT: 205GSM

**VERTICAL DESIGN REPEAT: 32CM** 

HORIZONTAL DESIGN REPEAT: 16CM