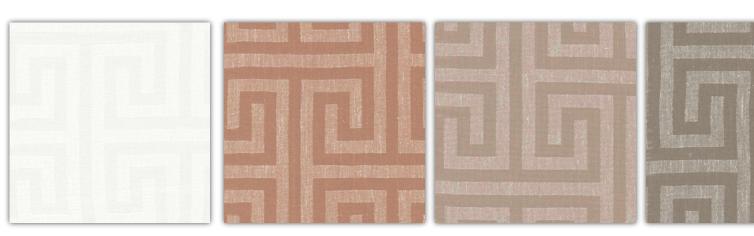

\*Due to variations in computer screens, images presented are not 100% similar to actual fabrics

497 - 01

### AVAILABLE COLOURS ———

497 - 29

497 - 32

**COMPOSITION:** 90% Polyester & 10% Cotton

**WIDTH: 280CM** 

WEIGHT: 205GSM

**VERTICAL DESIGN REPEAT: 32CM** 

HORIZONTAL DESIGN REPEAT: 16CM