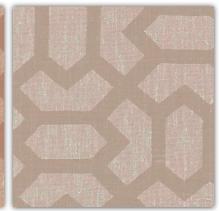

497 - 02

#### AVAILABLE COLOURS -

497 - 06

497 - 15

497 - 19

497 - 21

497 - 30

497 - 33

**COMPOSITION:** 90% Polyester & 10% Cotton

**WIDTH: 280CM** 

WEIGHT: 205GSM

**VERTICAL DESIGN REPEAT: 32CM** 

**HORIZONTAL DESIGN REPEAT: 40CM** 

WASHING INSTRUCTIONS: (Dry Clean Only) ☆ ※ ※ ◎

\*Fabric With Lead Band

\*Colour shades may tend to vary between different dye-lots & production batches

\*Due to variations in computer screens, images presented are not 100% similar to actual fabrics

497 - 03