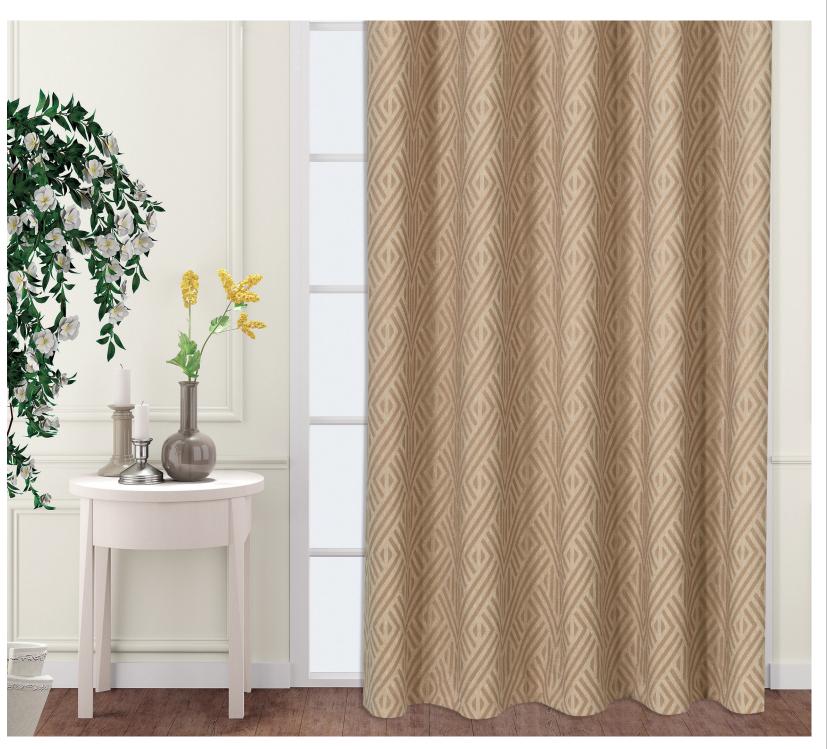

# LOUNGE

**CAT NO. 497** 

Shun the overdone norms of sheer curtains by giving your windows some pharaonic patterns.

Lounge fabrics for drapery & roman blinds sheen their elegance like tides moving across an ocean.

Tranquil hues of champagne, sea, silver, and snow are presented in styles reminiscent of mazes, triangles, and blooming tulips. This collection completes decors with a grand touch.

**COMPOSITION:** 90% Polyester & 10% Cotton