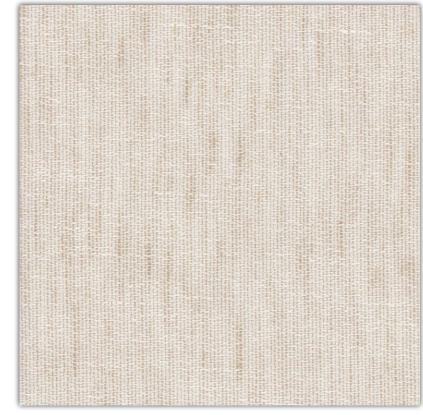

\*Fabric With Lead Band

\*Colour shades may tend to vary between different dye-lots & production batches

SUITABLE FOR: Drapery & Blinds 🖽 🖯 COMPOSITION: 45% Poly & 55% Cotton WIDTH: 310CM (+/-5CM) WEIGHT: 148GSM VERTICAL DESIGN REPEAT: Nil HORIZONTAL DESIGN REPEAT: Nil WASHING INSTRUCTIONS: (Dry Clean Only) 💢 🎘 🏹 📀 \*Fabric With Lead Band