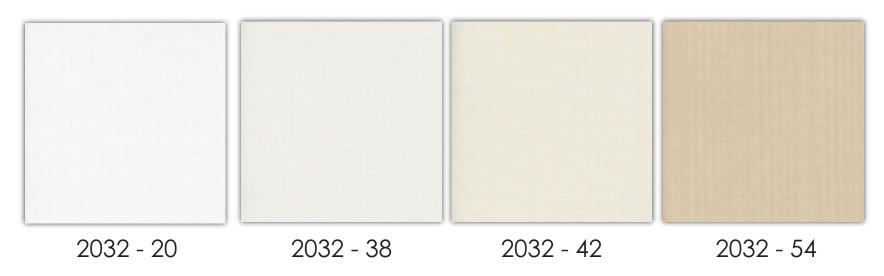

ges presented are not 100% similar to actual fabrics







2032-04

SUITABLE FOR: Drapery & Blinds 田白 COMPOSITION: 39% Poly & 61% Cotton WIDTH: 310CM (+/-5CM) WEIGHT: 124GSM VERTICAL DESIGN REPEAT: Nil HORIZONTAL DESIGN REPEAT: Nil WASHING INSTRUCTIONS: (Dry Clean Only) (公 英 文 ②

\*Fabric With Lead Band

\*Colour shades may tend to vary between different dye-lots & production batches

\*Due to variations in computer screens, images presented are not 100% similar to actual fabrics





SUITABLE FOR: Drapery & Blinds 🖾 🗅 COMPOSITION: Polyester Rayon Natural Fibre WIDTH: 310CM (+/-5CM)† WEIGHT: 100GSM VERTICAL DESIGN REPEAT: Nil HORIZONTAL DESIGN REPEAT: Nil WASHING INSTRUCTIONS: (Dry Clean Only) 🖄 A 🔍 ()

\*Colour shades may tend to vary between different dye-lots & production batches









SUITABLE FOR: Drapery & Blinds 田台 COMPOSITION: 64% Poly & 36% Cotton WIDTH: 310CM (+/-5CM)t WEIGHT: 101GSM VERTICAL DESIGN REPEAT: 15.8CM HORIZONTAL DESIGN REPEAT: 13.3CM WASHING INSTRUCTIONS: (Dry Clean Only) 公会 这么 @

\*Fabric With Lead Band

\*Colour shades may tend to vary between different dye-lots & production batches

\*Due to variations in computer screens, images presented are not 100% similar to actual fabrics

2032-06





SUITABLE FOR: Drapery & Blinds 田白 COMPOSITION: 52%% Poly, 29% Viscose & 19% Linen WIDTH: 310CM (+/-5CM)† WEIGHT: 83GSM VERTICAL DESIGN REPEAT: 13.5CM HORIZONTAL DESIGN REPEAT: 13.3CM WASHING INSTRUCTIONS: (Dry Clean Only) 过点 (2) (9)

\*Fabric With Lead Band

\*Colour shades may tend to vary between different dye-lots & production batches







SUITABLE FOR