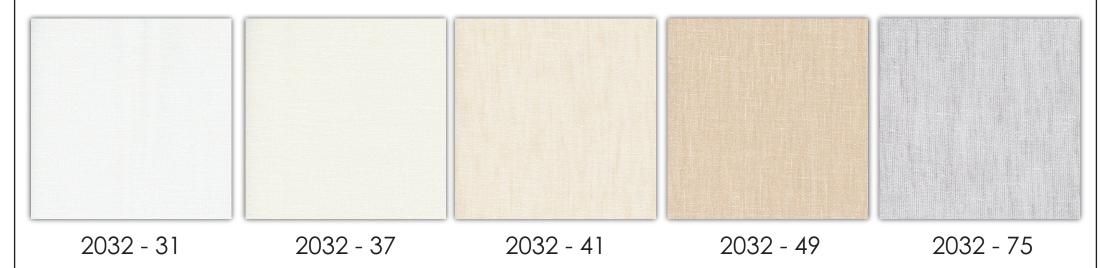

\*Colour shades may tend to vary between different dye-lots & production batches

\*Due to variations in computer screens, images presented are not 100% similar to actual fabrics

SUITABLE FOR: Drapery & Blinds 🖽 🖯 COMPOSITION: Polyester Rayon Natural Fibre WIDTH: 310CM (+/-5CM)† WEIGHT: 157GSM VERTICAL DESIGN REPEAT: 5.4CM HORIZONTAL DESIGN REPEAT: 6.6CM WASHING INSTRUCTIONS: (Dry Clean Only) 💢 🖂 🖾 🕐