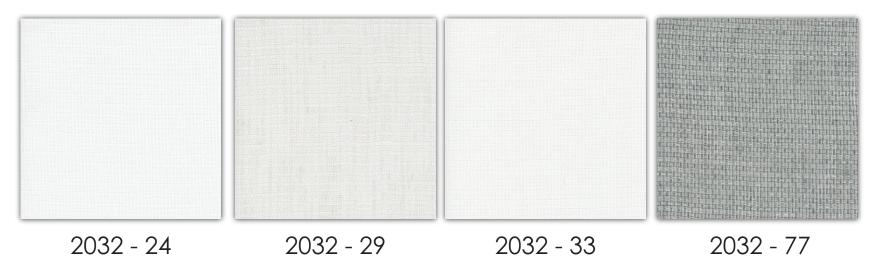

This collection is the perfect embodiment of Ultra's design aesthetic towards sheers. Every fabric falls with a grace that is effortless. Every design radiates elegance. This is a perfect edition to Ultra's world of Sheers.



## 2032-01

SUITABLE FOR: Drapery & Blinds 田台 COMPOSITION: Polyester Rayon Natural Fibre WIDTH: 310CM (+/-5CM)t WEIGHT: 131GSM VERTICAL DESIGN REPEAT: Nil HORIZONTAL DESIGN REPEAT: Nil WASHING INSTRUCTIONS: (Dry Clean Only) 过点 区本 @

\*Fabric With Lead Band

\*Colour shades may tend to vary between different dye-lots & production batches







SUITABLE FOR: Drapery & Blinds 🖽 🖯 COMPOSITION: 45% Poly & 55% Cotton WIDTH: 310CM (+/-5CM) WEIGHT: 148GSM VERTICAL DESIGN REPEAT: Nil HORIZONTAL DESIGN REPEAT: Nil WASHING INSTRUCTIONS: (Dry Clean Only) 💢 🎘 🏹 📀 \*Fabric With Lead Band

\*Colour shades may tend to vary between different dye-lots & production batches

\*Due to variations in computer screens, images presented are not 100% similar to actual fabrics







SUITABLE FOR: Drapery & Blinds 🖽 🖯 COMPOSITION: Polyester Rayon Natural Fibre WIDTH: 310CM (+/-5CM)† WEIGHT: 157GSM VERTICAL DESIGN REPEAT: 5.4CM HORIZONTAL DESIGN REPEAT: 6.6CM WASHING INSTRUCTIONS: (Dry Clean Only) 💢 🖂 🖾 🕐

\*Fabric With Lead Band

\*Colour shades may tend to vary between different dye-lots & production batches

\*Due to variations in computer screens,