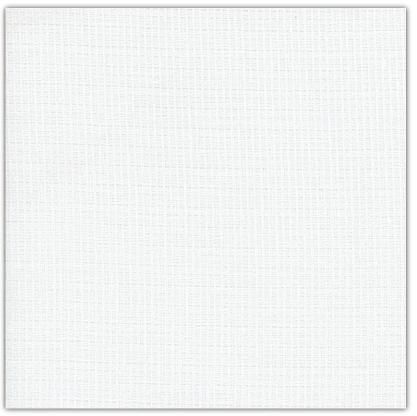

55% Cotton WIDTH: 310CM (+/-5CM) WEIGHT: 148GSM VERTICAL DESIGN REPEAT: Nil HORIZONTAL DESIGN REPEAT: Nil WASHING INSTRUCTIONS: (Dry Clean Only) 💢 🎘 🏹 📀 \*Fabric With Lead Band

\*Colour shades may tend to vary between different dye-lots & production batches

\*Due to variations in computer screens, images presented are not 100% similar to actual fabrics







SUITABLE FOR: Drapery & Blinds 🖽 🖯 COMPOSITION: Polyester Rayon Natural Fibre WIDTH: 310CM (+/-5CM)† WEIGHT: 157GSM VERTICAL DESIGN REPEAT: 5.4CM HORIZONTAL DESIGN REPEAT: 6.6CM WASHING INSTRUCTIONS: (Dry Clean Only) 💢 🖂 🖾 🕐

\*Fabric With Lead Band

\*Colour shades may tend to vary between different dye-lots & production batches

\*Due to variations in computer screens, images presented are not 100% similar to actual fabrics







2032-04

SUITABLE FOR: Drapery & Blinds 田白 COMPOSITION: 39% Poly & 61% Cotton WIDTH: 310CM (+/-5CM) WEIGHT: 124GSM VERTICAL DESIGN REPEAT: Nil HORIZONTAL DESIGN REPEAT: Nil WASHING INSTRUCTIONS: (Dry Clean Only) (公 英 文 ②

\*Fabric With Lead Band

\*Colour shades may tend to vary between different dye-lots & production batches

\*Due to variations in computer screens, images presented are not 100% similar to actual fabrics





SUITABLE FOR: Drapery & Blinds 🖾 🗅 COMPOSITION: Polyester Rayon Natural Fibre WIDTH: 310CM (+/-5CM)† WEIGHT: 100GSM VERTICAL DESIGN REPEAT: Nil HORIZONTAL DESIGN REPEAT: Nil WASHING INSTRUCTIONS: (Dry Clean Only) 🖄 A 🔍 ()

\*Colour shades may tend to vary between different dye-lots & production batches









SUITABLE FOR: Drapery & Blinds 田台 COMPOSITION: 64% Pol