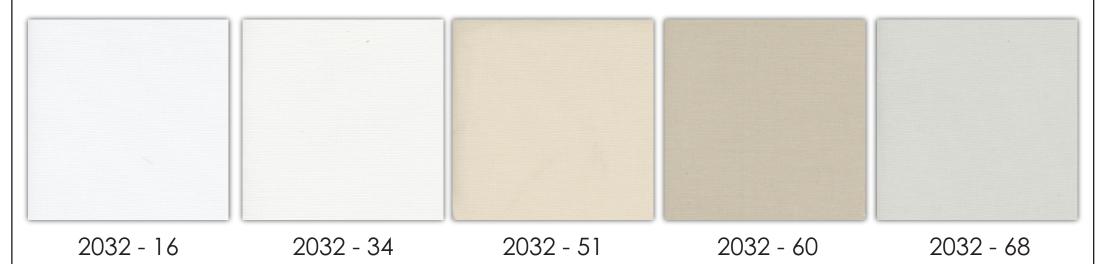

## 2032-01

SUITABLE FOR: Drapery & Blinds 田台 COMPOSITION: Polyester Rayon Natural Fibre WIDTH: 310CM (+/-5CM)t WEIGHT: 131GSM VERTICAL DESIGN REPEAT: Nil HORIZONTAL DESIGN REPEAT: Nil WASHING INSTRUCTIONS: (Dry Clean Only) 过点 区本 @