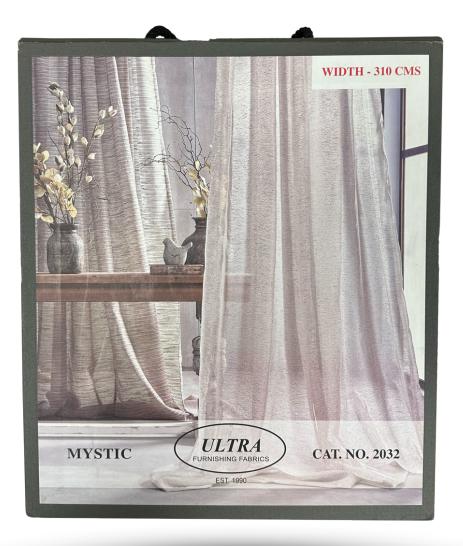

## 2032-01

SUITABLE FOR: Drapery & Blinds 田台 COMPOSITION: Polyester Rayon Natural Fibre WIDTH: 310CM (+/-5CM)t WEIGHT: 131GSM VERTICAL DESIGN REPEAT: Nil HORIZONTAL DESIGN REPEAT: Nil WASHING INSTRUCTIONS: (Dry Clean Only) 过点 区本 @