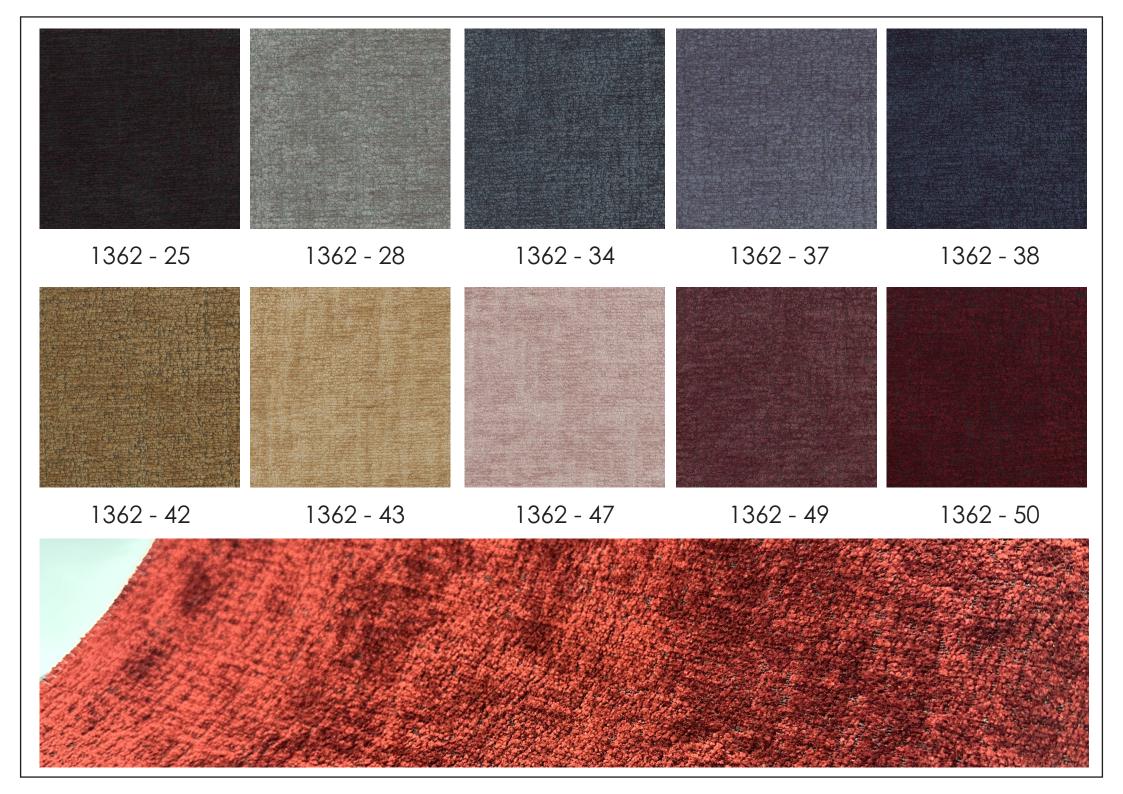

## 1362 - 03

SUITABLE FOR: Upholstery 🗐 COMPOSITION: 90% Poly, 10% Cotton WIDTH: 140CM (+/- 5CM) WEIGHT: 590GSM VERTICAL DESIGN REPEAT: Nil HORIZONTAL DESIGN REPEAT: Nil MARTINDALE: 52,000 Rubs WASHING INSTRUCTIONS: (Dry Clean Only) 🖄 🗟 🖄 💿

\*Colour shades may tend to vary between different dye-lots & production batches

\*Due to variations in computer screens, images presented are not 100% similar to actual fabrics