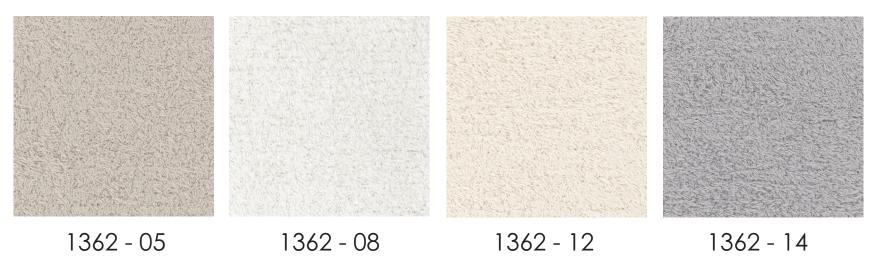

### AVAILABLE COLOURS -

SUITABLE FOR: Upholstery 🗐 COMPOSITION: 50% Acrylic, 36% Poly, 14% Cotton WIDTH: 140CM (+/- 5CM) WEIGHT: 400GSM VERTICAL DESIGN REPEAT: Nil HORIZONTAL DESIGN REPEAT: Nil MARTINDALE: 52,000 Rubs WASHING INSTRUCTIONS: (Dry Clean Only) 🛱 🖉 🌋 💿

\*Colour shades may tend to vary between different dye-lots & production batches

\*Due to variations in computer screens, images presented are not 100% similar to actual fabrics

1362 - 02

#### AVAILABLE COLOURS ------