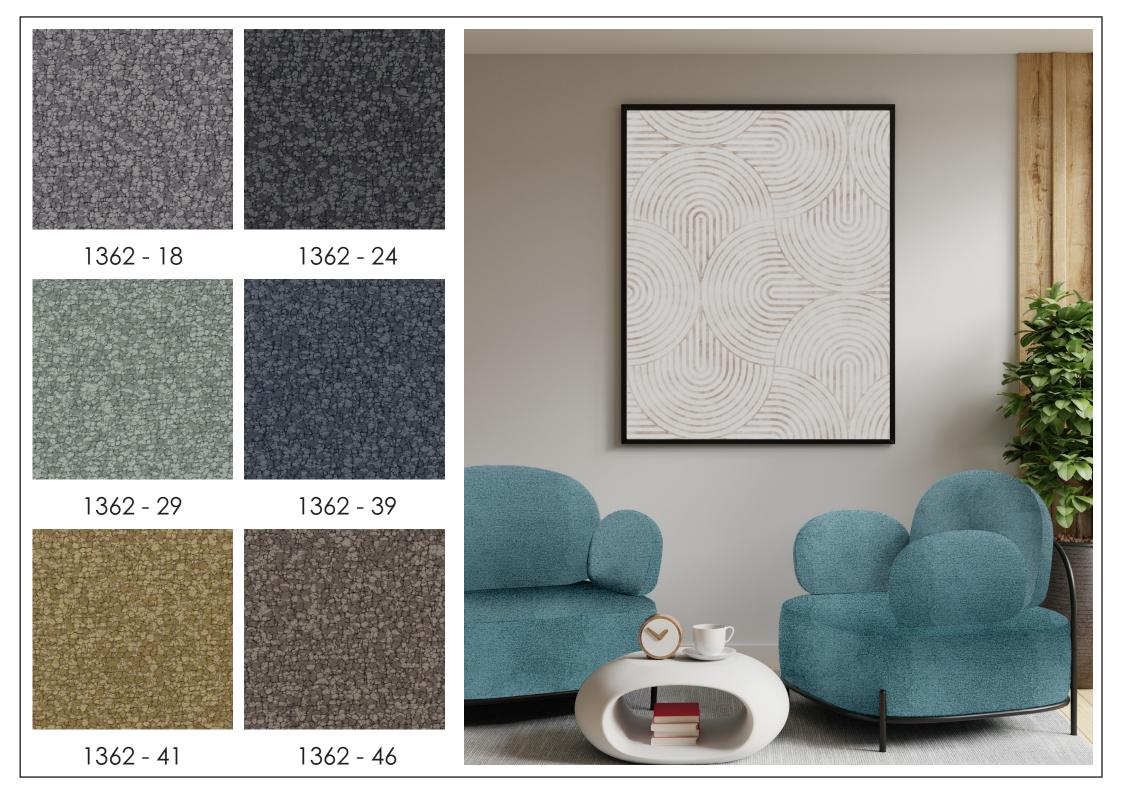

### AVAILABLE COLOURS -

1362 - 15

1362 - 04

1362 - 09

1362 - 13

1362 - 07

SUITABLE FOR: Upholstery 🗐 COMPOSITION: 88% Poly, 12% Cotton WIDTH: 140CM (+/- 5CM) WEIGHT: 535GSM VERTICAL DESIGN REPEAT: Nil HORIZONTAL DESIGN REPEAT: Nil MARTINDALE: 50,000 Rubs WASHING INSTRUCTIONS: (Dry Clean Only) 🛛 A 🛛 A 💿