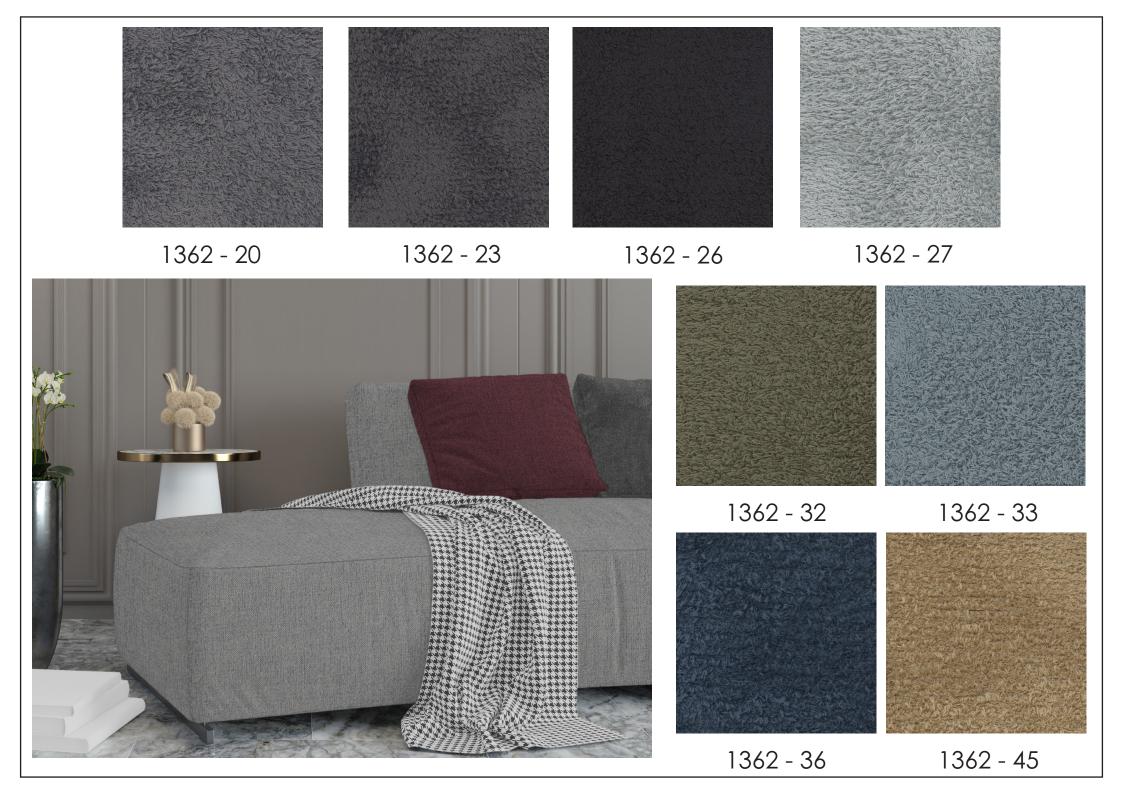

## 1362 - 03

SUITABLE FOR: Upholstery 🗐 COMPOSITION: 90% Poly, 10% Cotton WIDTH: 140CM (+/- 5CM) WEIGHT: 590GSM VERTICAL DESIGN REPEAT: Nil HORIZONTAL DESIGN REPEAT: Nil MARTINDALE: 52,000 Rubs WASHING INSTRUCTIONS: (Dry Clean Only) 🖄 🗟 🖄 💿

\*Colour shades may tend to vary between different dye-lots & production batches

\*Due to variations in computer screens, images presented are not 100% similar to actual fabrics

### AVAILABLE COLOURS -

1362 - 15

1362 - 04

1362 - 09

1362 - 13

1362 - 07

SUITABLE FOR: Upholstery 🗐 COMPOSITION: 88% Poly, 12% Cotton WIDTH: 140CM (+/- 5CM) WEIGHT: 535GSM VERTICAL DESIGN REPEAT: Nil HORIZONTAL DESIGN REPEAT: Nil MARTINDALE: 50,000 Rubs WASHING INSTRUCTIONS: (Dry Clean Only) 🛛 A 🛛 A 💿