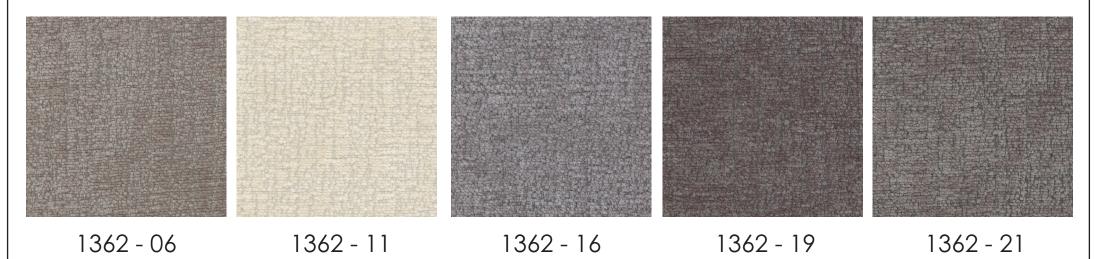

### AVAILABLE COLOURS -

SUITABLE FOR: Upholstery 🗐 COMPOSITION: 50% Acrylic, 36% Poly, 14% Cotton WIDTH: 140CM (+/- 5CM) WEIGHT: 400GSM VERTICAL DESIGN REPEAT: Nil HORIZONTAL DESIGN REPEAT: Nil MARTINDALE: 52,000 Rubs WASHING INSTRUCTIONS: (Dry Clean Only) 🛱 🖉 🌋 💿

\*Colour shades may tend to vary between different dye-lots & production batches

\*Due to variations in computer screens, images presented are not 100% similar to actual fabrics

1362 - 02