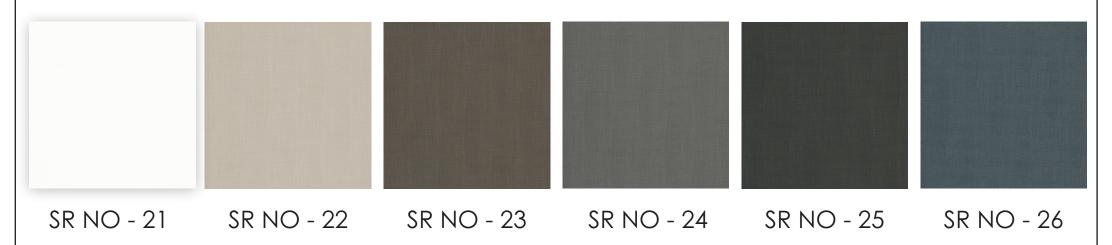

### SR NO - 28

SUITABLE FOR: Upholstery @ COMPOSITION: 80% PVC, 2% PU, 18% Poly WIDTH: 140CM (+/- 5CM) WEIGHT: 550GSM MARTINDALE: 25,000 Rubs WASHING INSTRUCTIONS: Clean with a damp cloth or sponge.

\*Do not use solvent cleaning products / Wax polish or concentrated abrasives

\*Colour shades may tend to vary between different

dye-lots & production batches

\*Due to variations in computer screens, images

presented are not 100% similar to actual fabrics

SR NO - 33

SR NO - 34

SR NO - 35