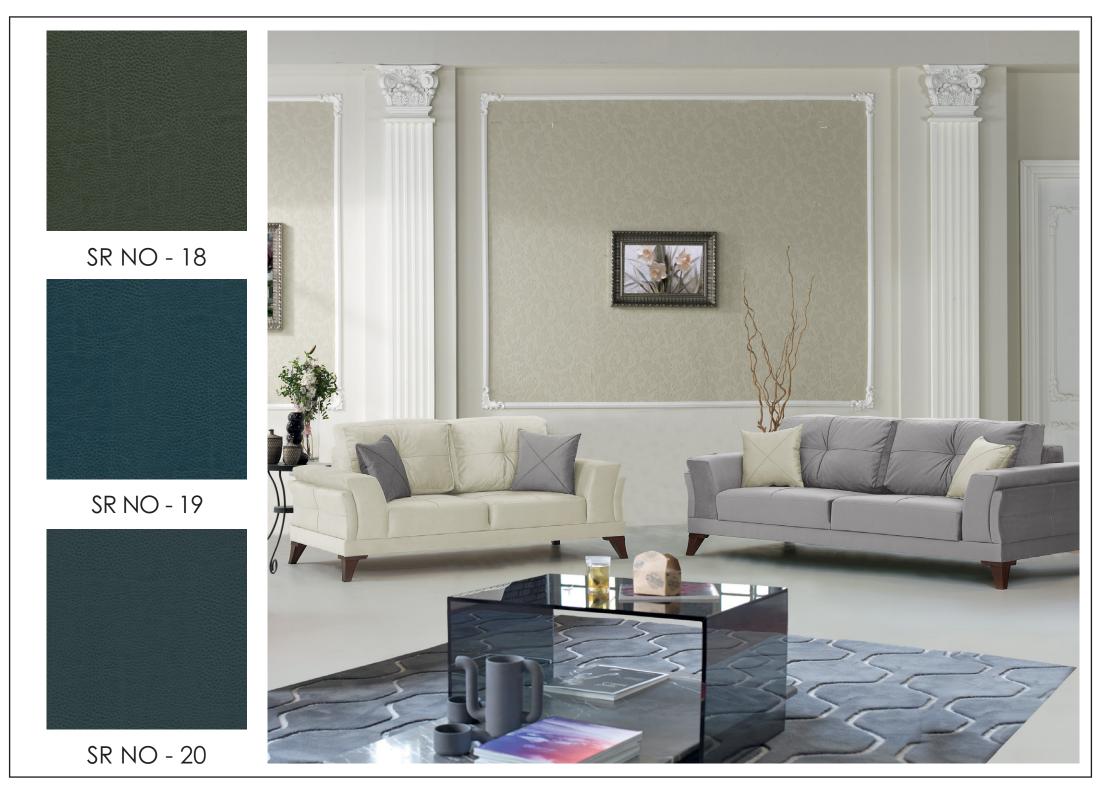

## SR NO - 14

SUITABLE FOR: Upholstery 回 COMPOSITION: 72% PVC, 2.7% PU, 19% Poly, 6.3% Cotton WIDTH: 140CM (+/- 5CM) WEIGHT: 550GSM MARTINDALE: 25,000 Rubs WASHING INSTRUCTIONS: Clean with a damp cloth or sponge.

\*Do not use solvent cleaning products / Wax polish or concentrated abrasives

\*Colour shades may tend to vary between different

dye-lots & production batches

\*Due to variations in computer screens, images