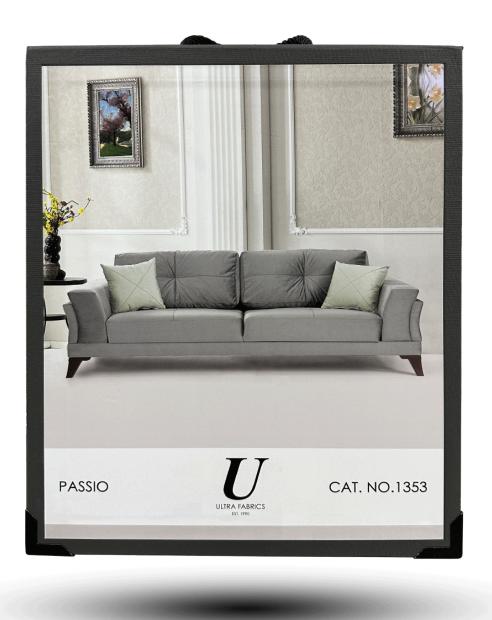

# PASSIO CAT NO. 1353

Create irresistibly textured furniture with Passio's faux leather upholstery fabrics. This collection of faux leather sofa fabrics represents a range of naturally scuffed & wrinkled pores for raw-style decor. From clouded suede dyed in cream, cork, and smoke, to distressed grains of garnet, indigo, and sunflower – Passio's fabrics will give your home the elusive air of rare musk.