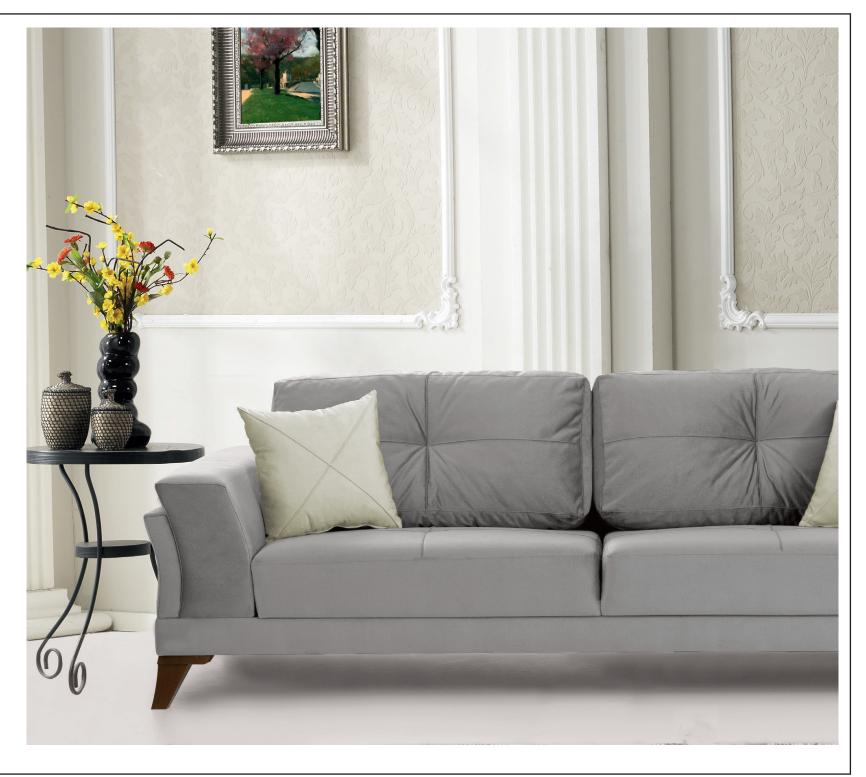

# PASSIO CAT NO. 1353

Create irresistibly textured furniture with Passio's faux leather upholstery fabrics. This collection of faux leather sofa fabrics represents a range of naturally scuffed & wrinkled pores for raw-style decor. From clouded suede dyed in cream, cork, and smoke, to distressed grains of garnet, indigo, and sunflower – Passio's fabrics will give your home the elusive air of rare musk.