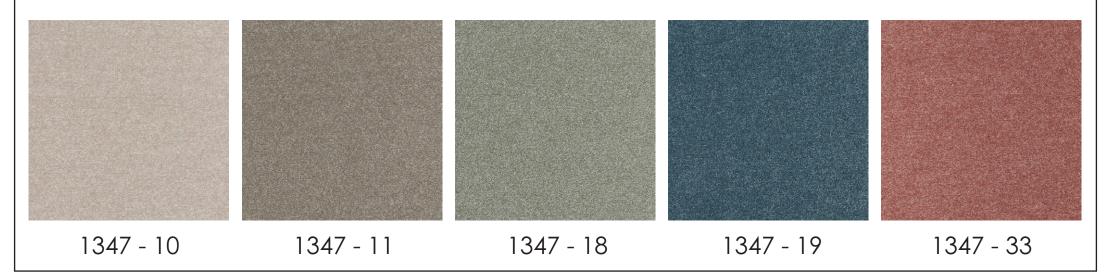

### AVAILABLE COLOURS ------

1347 - 05

SUITABLE FOR: Drapery, Blinds & Soft Upholstery 四日函 COMPOSITION: 56% Polyester & 44% Cotton WIDTH: 140CM WEIGHT: 265GSM VERTICAL DESIGN REPEAT: 3.50CM HORIZONTAL DESIGN REPEAT: 11.30CM WASHING INSTRUCTIONS: (Dry Clean Only) 这点 这么 @