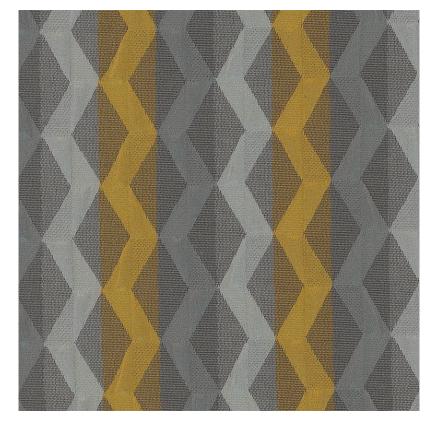

### AVAILABLE COLOURS ------

1347 - 06

SUITABLE FOR: Drapery, Blinds & Soft Upholstery 四日函 COMPOSITION: 40% Viscose, 37% Polyester & 23% Polyamide WIDTH: 140CM WEIGHT: 222GSM VERTICAL DESIGN REPEAT: 89CM HORIZONTAL DESIGN REPEAT: 47.70CM WASHING INSTRUCTIONS: (Dry Clean Only) 汉英区区

\*Fabric With Lead Band

\*Colour shades may tend to vary between different dye-lots & production batches

\*Due to variations in computer screens, images presented are not 100% similar to actual fabrics

SUITABLE FOR: Drapery, Blinds & Soft Upholstery 四日函 COMPOSITION: 58% Cotton, 37% Polyamide & 5% Polyester WIDTH: 140CM WEIGHT: 245GSM VERTICAL DESIGN REPEAT: 40.70CM HORIZONTAL DESIGN REPEAT: 47.5CM WASHING INSTRUCTIONS: (Dry Clean Only) 汉英区区 @