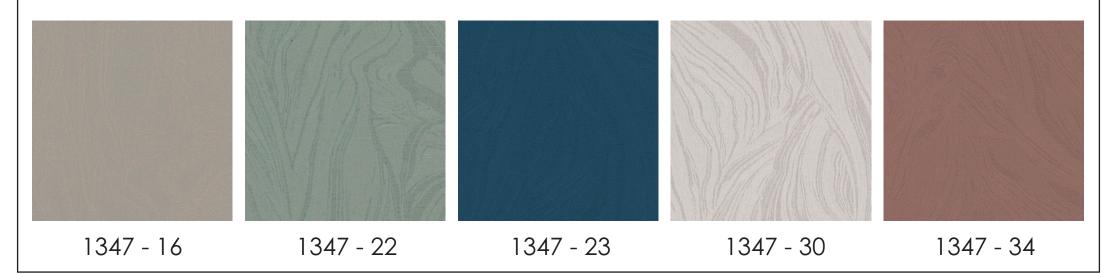

# 1347 - 17 1347 - 24 1347 - 35

SUITABLE FOR: Drapery & Roman Blinds 田道 COMPOSITION: Polyester Rayon Natural Fibre WIDTH: 310CM WEIGHT: 55GSM VERTICAL DESIGN REPEAT: Nil HORIZONTAL DESIGN REPEAT: Nil WASHING INSTRUCTIONS: (Dry Clean Only) 过点 回答 @