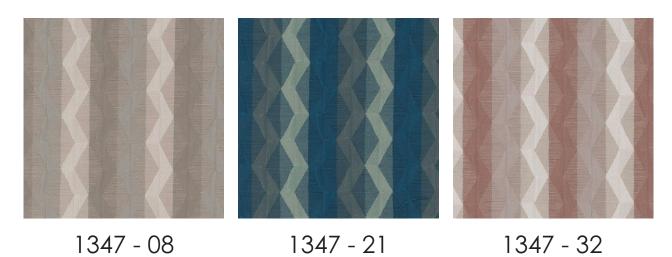

\*Fabric With Lead Band

\*Colour shades may tend to vary between different dye-lots & production batches

\*Due to variations in computer screens, images presented are not 100% similar to actual fabrics

SUITABLE FOR: Drapery, Blinds & Soft Upholstery 四日函 COMPOSITION: 58% Cotton, 37% Polyamide & 5% Polyester WIDTH: 140CM WEIGHT: 245GSM VERTICAL DESIGN REPEAT: 40.70CM HORIZONTAL DESIGN REPEAT: 47.5CM WASHING INSTRUCTIONS: (Dry Clean Only) 汉英区区 @

\*Fabric With Lead Band

\*Colour shades may tend to vary between different dye-lots & production batches

\*Due to variations in computer screens, images presented are not 100% similar to actual fabrics

1347 - 07