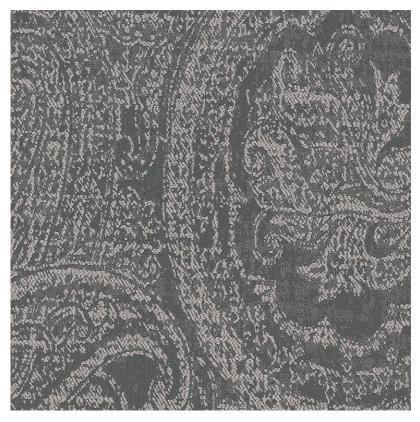

# 1347 - 17 1347 - 24 1347 - 35

SUITABLE FOR: Drapery & Roman Blinds 田道 COMPOSITION: Polyester Rayon Natural Fibre WIDTH: 310CM WEIGHT: 55GSM VERTICAL DESIGN REPEAT: Nil HORIZONTAL DESIGN REPEAT: Nil WASHING INSTRUCTIONS: (Dry Clean Only) 过点 回答 @