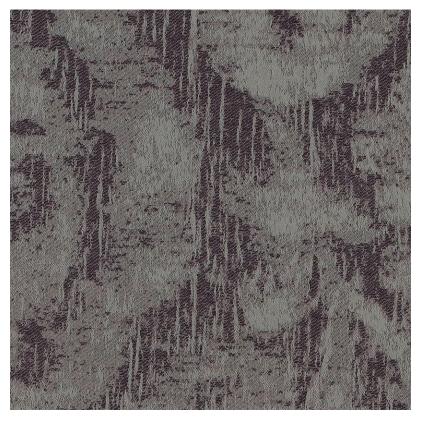

\*Fabric With Lead Band

\*Colour shades may tend to vary between different dye-lots & production batches

\*Due to variations in computer screens, images presented are not 100% similar to actual fabrics

1347 - 07

SUITABLE FOR: Drapery & Roman Blinds 田島 COMPOSITION: Polyester Rayon Natural Fibre WIDTH: 310CM WEIGHT: 100GSM VERTICAL DESIGN REPEAT: Nil HORIZONTAL DESIGN REPEAT: Nil WASHING INSTRUCTIONS: (Dry Clean Only) 泣 云 应 太 @