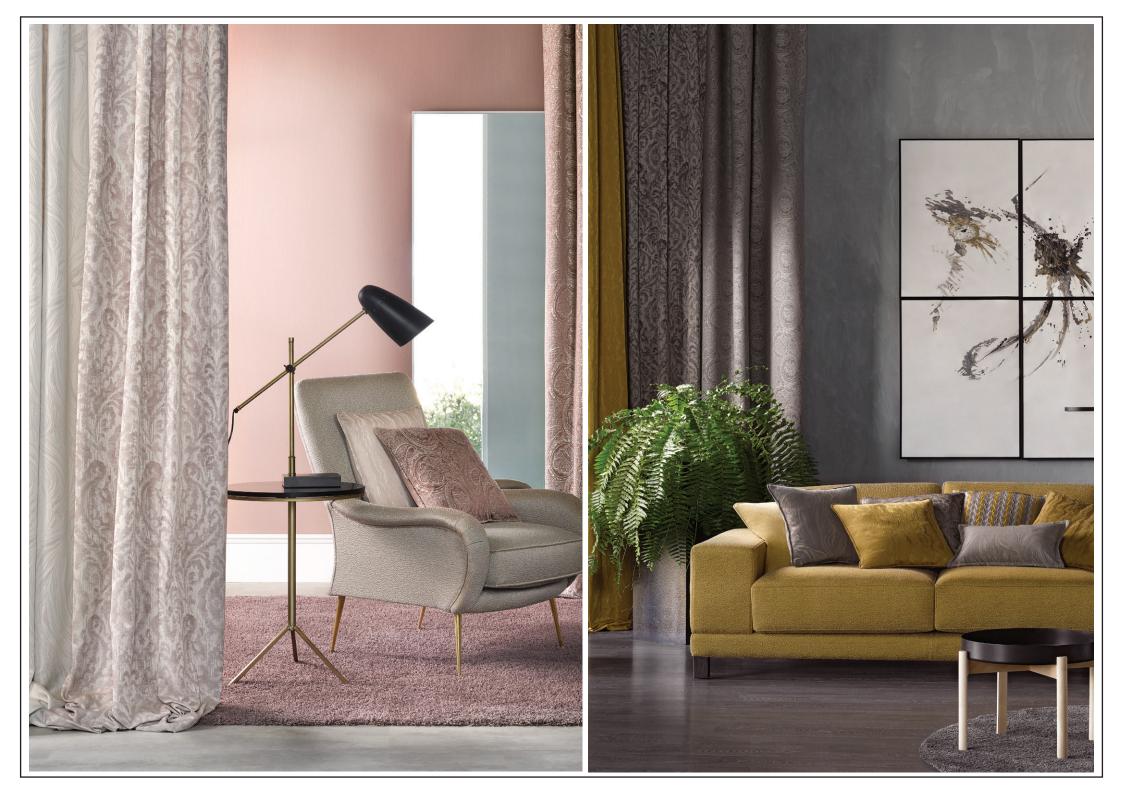

# **BLOOM** CAT NO. 1347

Invigorate your furnishings with fabrics that bring a festive charm. Bloom gives you zig-zag prints that shine like Egyptian Gold. Here are patterns that showcase tinsels in bohemian blue and coral paisleys that bloom like fireworks. This collection can give your drapery, blinds, and soft upholstery a flamboyant charge.